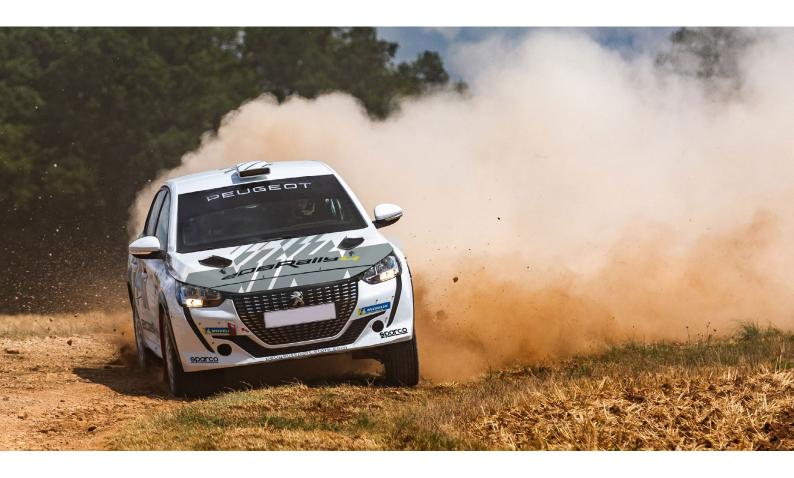

# **BASE SPECIFICATION**

Peugeot 208 Rally4 is sold ready to race, either in tarmac or gravel specification, for a price of 73 200€ VAT excl..

The car is equipped with Torque Management System and Sparco Matrix FIA 8855-2021 bucket seat.

# **TRANSFORMATION KITS**

Peugeot 208 Rally4 is homologated in both tarmac and gravel specification. Transformation kits have been created to switch the car configuration.

Each transformation kit is available for 9,990€ VAT excl.