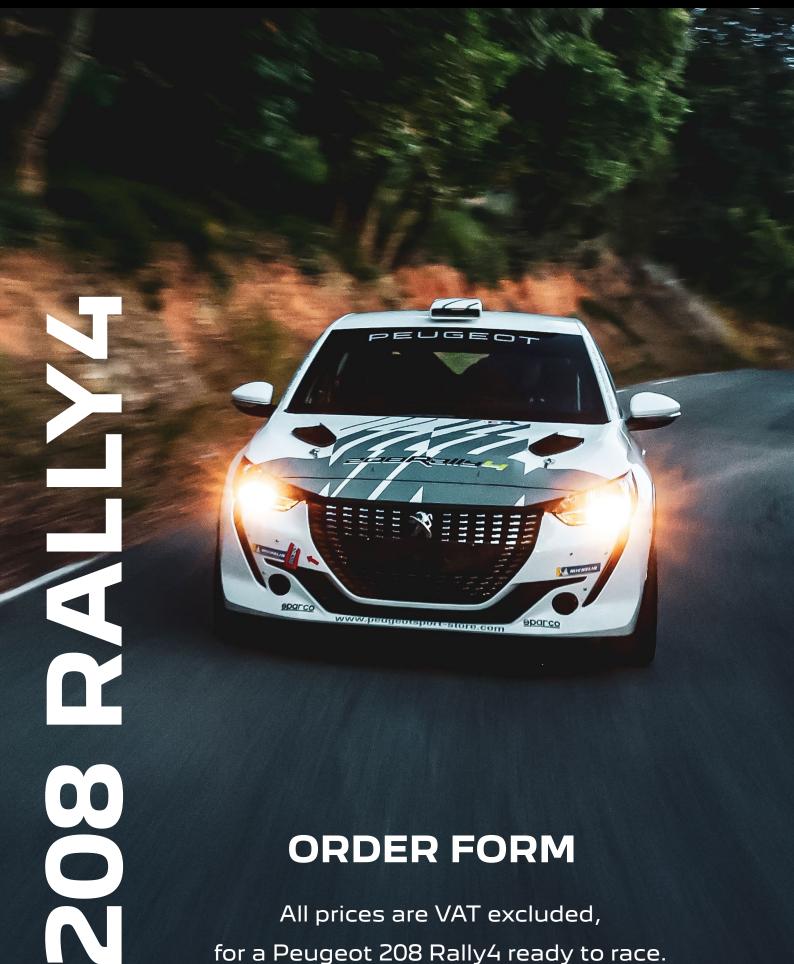

# **ORDER FORM**

All prices are VAT excluded, for a Peugeot 208 Rally4 ready to race.

# **BASE SPECIFICATION**

Peugeot 208 Rally4 is sold ready to race, either in tarmac or gravel specification, for a price of 73 200€ VAT excl..

The car is equipped with Torque Management System and Sparco Matrix FIA 8855-2021 bucket seat.