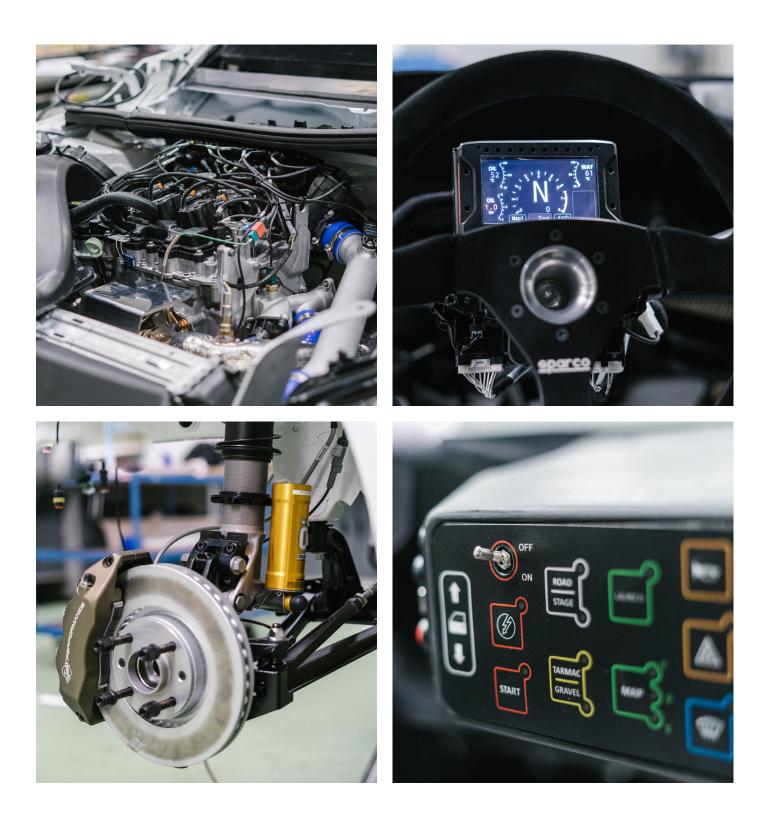

#### ENGINE

Type : EB2 Turbo Bore x stroke : 75x90.48mm Capacity : 1 199 cc Max. power : 212 bhp at 5450 rpm Max. torque : 290 N.m at 3000 rpm Specific output : 175 bhp/l Distribution : Double overhead camshaft driven by pinion, 4 valves per cylinder Fuel feed : Direct injection controlled by Magneti Marelli unit

### BRAKES

Front : Ventilated disks 330mm (tarmac) and 283mm (gravel) / 4 pistons calipers
Rear : Disks 290mm / 2 pistons calipers
Handbrake : Hydraulic control

### SUSPENSIONS

Type : McPherson Shock absorbers : Ohlins 3 ways adjustable (low and high speed compression, rebound)

## **OPTIONS**

| Kit options :<br>Equipement :                                                                                                                                                                                                                                       | <i>Price :</i><br>3,990.00€ |
|---------------------------------------------------------------------------------------------------------------------------------------------------------------------------------------------------------------------------------------------------------------------|-----------------------------|
| Helmet net<br>Intercom<br>Tripmaster<br>Lamp pods<br>Set of jacks<br>2nd spare wheel support and strap                                                                                                                                                              |                             |
| Data acquisition :<br>Wintax<br>Dongle                                                                                                                                                                                                                              | 270.00€                     |
| Kit set-up Tarmac :<br>Set of tarmac springs<br>Set of 12 tarmac rims<br>Set of front and rear antiroll bar<br>Set of ballasts                                                                                                                                      | 3,490.00€                   |
| Kit set-up Gravel :<br>Set of gravel springs<br>Set of 12 gravel rims<br>Set of ballasts                                                                                                                                                                            | 3,490.00€                   |
| Tool kit :<br>Clutch centering tool<br>Silentbloc extraction ring and canon<br>Silentbloc fitting tool<br>Threaded shaft and H nuts (M12)<br>Ohlins front rebound set up tool<br>Straight line wedge<br>Connecting rod tool<br>Purging tool for front brake caliper | 600.00€                     |
| Rear mud flap kit                                                                                                                                                                                                                                                   | 310.00€                     |